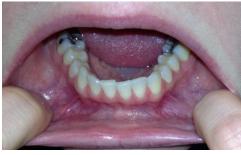

Using two fingers in the front to hold the lips away from the teeth and one finger in the back and take to photo angled to show the left back teeth

Use two fingers to pull the lower lip down while opening wide and take a photo from the top of the bottom teeth