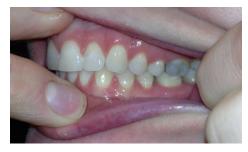

Using two fingers in the front to hold the lips away from the teeth and one finger in the back and take to photo angled to show the left back teeth

Use two fingers to pull the lower lip down while opening wide and take a photo from the top of the bottom teeth