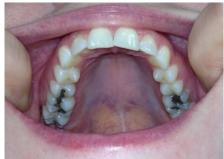

Use two fingers to pull the upper lip up while opening wide and take a photo from the top of the upper teeth