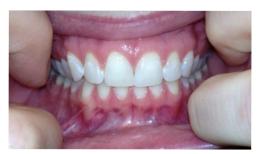

Take a photo of your face while smiling

Using two fingers in the front to hold the lips away from the teeth and one finger in the back and take to photo angled to show the right back teeth

Using two fingers on both sides pull back the cheeks and take a photo aiming at the front teeth